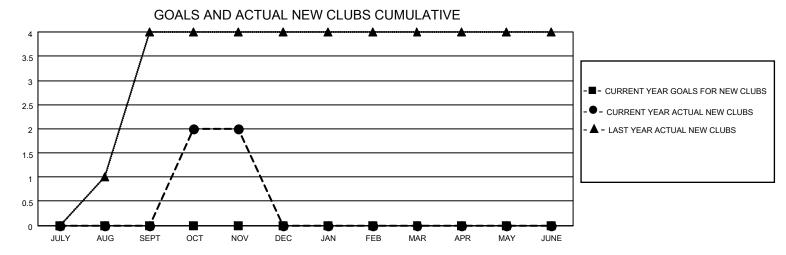

## District 301A4

| Clubs         |               |             |               | Members               |                        |                         |                                                    |  |  |
|---------------|---------------|-------------|---------------|-----------------------|------------------------|-------------------------|----------------------------------------------------|--|--|
|               | RESULTS FOR   | R 2020-2021 |               | RESULTS FOR 2020-2021 |                        |                         |                                                    |  |  |
| QUARTER       | NEW CLUB GOAL | NEW CLUBS   | DROPPED CLUBS | QUARTER MEM           | BER GROWTH NET<br>GOAL | MEMBER GROWTH<br>ACTUAL | DROPPED<br>MEMBERS ACTUAL<br>(including transfers) |  |  |
| JULY/AUG/SEPT | 0             | 0           | 0             | JULY/AUG/SEPT         | 0                      | 4                       | 7                                                  |  |  |
| OCT/NOV/DEC   | 0             | 2           | 0             | OCT/NOV/DEC           | 0                      | 84                      | 2                                                  |  |  |
| JAN/FEB/MAR   | 0             | 0           | 0             | JAN/FEB/MAR           | 0                      | 0                       | 0                                                  |  |  |
| APR/MAY/JUNE  | 0             | 0           | 0             | APR/MAY/JUNE          | 0                      | 0                       | 0                                                  |  |  |