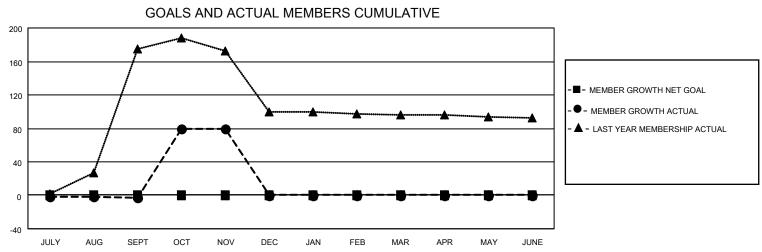

## District 301A4

| Clubs         |               |             |               | Members               |                        |                         |                                                    |  |  |
|---------------|---------------|-------------|---------------|-----------------------|------------------------|-------------------------|----------------------------------------------------|--|--|
|               | RESULTS FOR   | R 2020-2021 |               | RESULTS FOR 2020-2021 |                        |                         |                                                    |  |  |
| QUARTER       | NEW CLUB GOAL | NEW CLUBS   | DROPPED CLUBS | QUARTER MEM           | BER GROWTH NET<br>GOAL | MEMBER GROWTH<br>ACTUAL | DROPPED<br>MEMBERS ACTUAL<br>(including transfers) |  |  |
| JULY/AUG/SEPT | 0             | 0           | 0             | JULY/AUG/SEPT         | 0                      | 4                       | 7                                                  |  |  |
| OCT/NOV/DEC   | 0             | 2           | 0             | OCT/NOV/DEC           | 0                      | 84                      | 2                                                  |  |  |
| JAN/FEB/MAR   | 0             | 0           | 0             | JAN/FEB/MAR           | 0                      | 0                       | 0                                                  |  |  |
| APR/MAY/JUNE  | 0             | 0           | 0             | APR/MAY/JUNE          | 0                      | 0                       | 0                                                  |  |  |